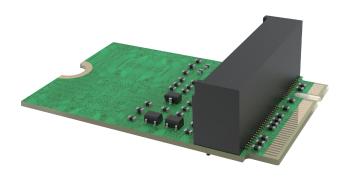

# AC-BE01

M.2 Key B Type 2242 to M.2 Key E Type 2230 Adapter Card

### **Specifications**

| Interface               | • M.2 Key B                                   |  |
|-------------------------|-----------------------------------------------|--|
| Form Factor             | • 2242 (22mm x 42mm)                          |  |
| Onboard Connector       | M.2 Key E socket for 2230 form factor devices |  |
| Dimension ( W x D x H ) | • 22 x 42 x 9.3 mm                            |  |