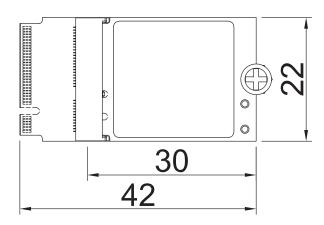

### **Dimensions**

### **Specifications**

| Interface               | • M.2 Key B                                   |  |
|-------------------------|-----------------------------------------------|--|
| Form Factor             | • 2242 (22mm x 42mm)                          |  |
| Onboard Connector       | M.2 Key E socket for 2230 form factor devices |  |
| Dimension ( W x D x H ) | • 22 x 42 x 9.3 mm                            |  |