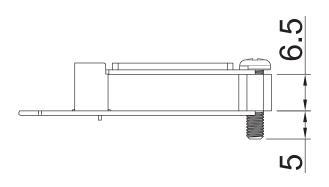

### **Dimensions**

### **Specifications**

| Interface               | • M.2 Key B                                   |  |
|-------------------------|-----------------------------------------------|--|
| Form Factor             | • 2242 (22mm x 42mm)                          |  |
| Onboard Connector       | M.2 Key E socket for 2230 form factor devices |  |
| Dimension ( W x D x H ) | • 22 x 42 x 9.3 mm                            |  |