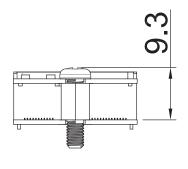

### **Dimensions**

### **Specifications**

| Interface               | • M.2 Key B                                   |  |
|-------------------------|-----------------------------------------------|--|
| Form Factor             | • 2242 (22mm x 42mm)                          |  |
| Onboard Connector       | M.2 Key E socket for 2230 form factor devices |  |
| Dimension ( W x D x H ) | • 22 x 42 x 9.3 mm                            |  |